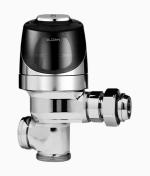

### DESCRIPTION

3.5 gpf, Dual-Filtered Fixed Bypass Diaphragm, Polished Chrome Finish, Top Spud, Single Flush, Adjustable Ground Joint for Tek Control Stop, Electrical Override, Battery, Sloan® Exposed Sensor Water Closet Retrofit Flushometer.

## DETAILS

- Flush Volume: 3.5 gpf (13.2 Lpf)
- Finish: Polished Chrome (CP)
- Power Type: Battery
- Valve: Diaphragm
- Bypass: Dual-Filtered Fixed Bypass Diaphragm (DFB)
- Valve Body Material: Semi-red Brass
- Fixture Type: Water Closet
- Fixture Connection: Top Spud
- Override: Electrical (OR)
- Control Stop: Adjustable Ground Joint for Tek (XDT)

### FEATURES

- High chloramine resistant PERMEX synthetic rubber diaphragm with Linear Filtered Bypass and Vortex Cleansing Action
- Valve shall be in compliance to the applicable sections of ASSE 1037.